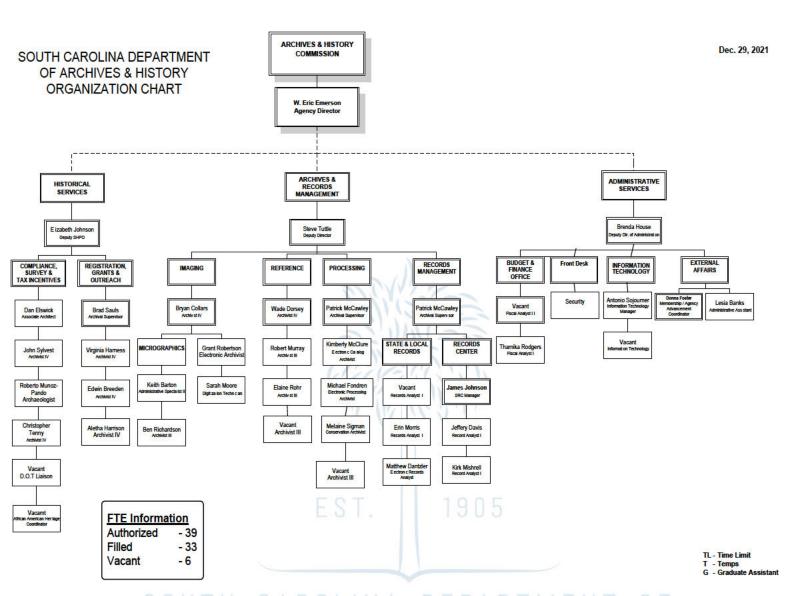

ent Program also operates the State Records Center on Laurel Street in Columbia, which saves state and local government agencies nearly \$1,000,000 annually by storing, free of charge, up to 90,000 linear feet of non-permanent records for over fifty state agencies and commissions.

The Historic Preservation Division, also known as the State Historic Preservation Office, encourages and facilitates the preservation of South Carolina's irreplaceable historic and prehistoric places. It manages the National Register of Historic Places in South Carolina as well as review and compliance for other federally-mandated preservation programs as dictated by the National Historic Preservation Act of 1966. In addition, the State Historic Preservation Office operates the State Historical Marker Program.



# ARCHIVES & HISTORY

## **Performance Update-Executive Summary**

During FY 2020-21, the COVID-19 pandemic continued to affect the operational effectiveness of the Department of Archives and History. Many of the agency's customers continued to rely upon enhanced digital access to SCDAH's collections and the digitization of the agency's review and compliance process. The agency continued to hold most of its meetings virtually instead of in person, and agency-generated revenue, which is significantly dependent upon customers visiting the Archives and History Center, continued its decline. Regardless of those circumstances, the agency's two operational divisions, Archives and Records Management, and Historical Services (SHPO), noted a number of achievements in their quest to meet performan